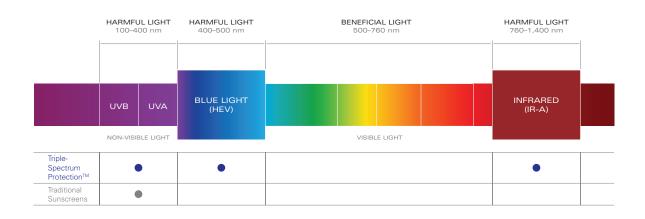

#### THE POWER OF TRIPLE-SPECTRUM PROTECTION™

The ZO<sup>®</sup> sun protection portfolio offers scientifically superior sunscreens with the broadest, most comprehensive range of sun protection available. Our advanced, Triple-Spectrum Protection<sup>™</sup> shields against UVA/UVB, high-energy visible (HEV) light and IR-A (infrared) rays.

#### SUNSCREENS PROTECT AGAINST UVA/UVB RAYS

The ZO<sup>®</sup> sun protection portfolio offers both physical and chemical sunscreens that provide broad-spectrum protection against harmful, skin-ageing UVA rays and skin-burning UVB rays. Our physical sunscreens incorporate proven titanium dioxide, which is proven to be effective, while our chemical sunscreens incorporate a blend of FDA-approved filters. All ZO<sup>®</sup> sunscreens are oxybenzone free.

### FRACTIONATED MELANIN PROTECTS AGAINST HEV LIGHT

Fractionated melanin shields the skin from the ageing effects of HEV light. Protection from this light is especially important, as exposure comes from many daily sources including the sun, fluorescent and LED lighting, smart phones, computers, tablets and more.

#### ANTIOXIDANTS PROTECT AGAINST IR-A RAYS

Engineered with our exclusive 12-hour, time-release ZOX12<sup>®</sup> complex, our sunscreens help shield the skin from harmful IR-A rays. They also help protect the skin from free-radical damage and prevent future signs of premature ageing.