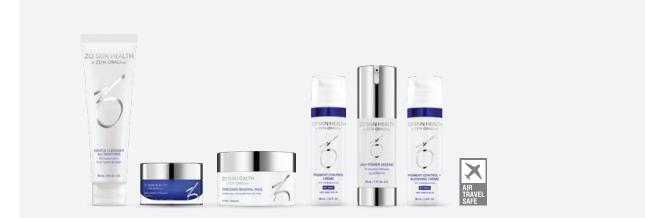

| Gentle Cleanser            | 60 mL / 2 Fl. Oz. |
|----------------------------|-------------------|
| Exfoliating Polish         | Net Wt. 16.2 g /  |
| 0.57 Oz.                   |                   |
| Complexion Renewal Pads    | 30 Pads           |
| Pigment Control Crème      | 30 mL / 1 Fl. Oz. |
| Daily Power Defense        | 30 mL / 1 Fl. Oz. |
| Pigment Control + Blending |                   |
| Crème                      | 30 mL / 1 Fl. Oz. |
|                            |                   |

#### SKIN BRIGHTENING PROGRAMME + TEXTURE REPAIR

Zein Obagi, MD, designed this system to reduce the appearance of hyperpigmentation without the use of hydroquinone. It is specifically designed to promote a smooth, even skin tone. Potent retinol, skin brighteners, vitamin C and antioxidants are released to rapidly brighten and even skin tone quality and improve the appearance of skin's texture and firmness.

Ideal for improving the appearance of hyperpigmentation either when

- hydroquinone treatment is completed or contraindicated, or as maintenance
- For use after completing a course of hydroquinone for four-five months
- For use when skin bleaching is not desired and even with colour tone is the objective
- Effective for reducing the appearance of fine lines and wrinkles

#### CONTENTS

| 30 mL / 1 Fl. Oz. |
|-------------------|
| 30 mL / 1 Fl. Oz. |
| 30 mL / 1 Fl. Oz. |
| 30 mL / 1 Fl. Oz. |
|                   |