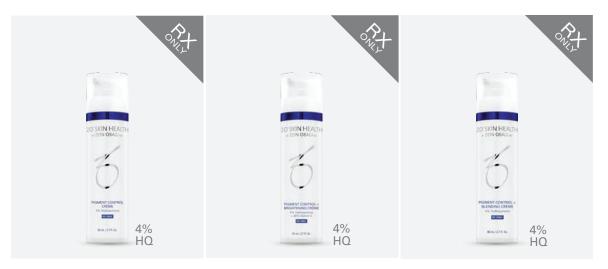

#### PIGMENT CONTROL CRÈME

This crème contains 4% hydroquinone and glycolic acid to correct pigmentation disorders, promote even skin tones and mitigate pigment-forming irritations.

80 mL / 2.7 Fl. Oz.

#### PIGMENT CONTROL + BRIGHTENING CRÈME

Containing a powerful blend of 4% hydroquinone and 20% vitamin C, this bleaching and correcting crème treats the most severe and advanced forms of skin hyperpigmentation.

#### PIGMENT CONTROL + BLENDING CRÈME

This blending crème containing 4% hydroquinone, the optimal concentration for melanin inhibition to correct skin pigmentation disorders.

80 mL / 2.7 Fl. Oz.