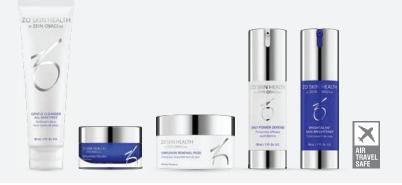

#### PIGMENT CONTROL PROGRAM + HYDROQUINONE

Dr. Zein Obagi designed this all-encompassing programme to help treat hyperpigmentation, severe texture damage and sun damage, and to provide general skin health restoration.

- Treats moderate to severe hyperpigmentation, especially melasma
- Treats severely dry, dull and leathery textured skin to help restore a smooth, healthy glow
- Treats visible sun spots and damage
- Provides longer-lasting results when used for pre or post-procedure skin conditioning
- Improves the overall quality, health and appearance of the skin

| Gentle Cleanser            | 60 mL / 2 Fl. Oz. |
|----------------------------|-------------------|
| Exfoliating Polish         | Net Wt. 16.2 g /  |
| 0.57 Oz.                   |                   |
| Complexion Renewal Pads    | 30 Pads           |
| Pigment Control Crème      | 30 mL / 1 Fl. Oz. |
| Daily Power Defense        | 30 mL / 1 Fl. Oz. |
| Pigment Control + Blending |                   |
| Crème                      | 30 mL / 1 Fl. Oz. |
|                            |                   |