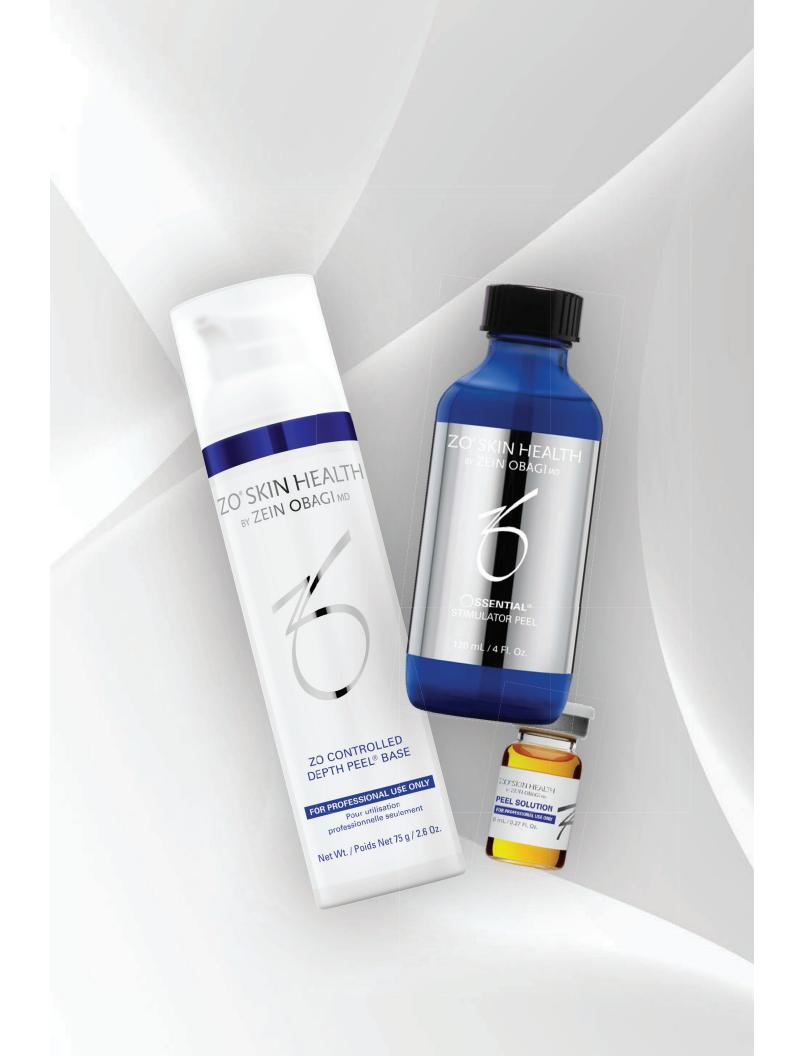

#### ZO CONTROLLED DEPTH PEEL®

#### Peel Strength: Aggressive

The ZO Controlled Depth Peel® is a robust in-office peel that provides dermal and epidermal stimulation and stabilisation for a faster recovery and excellent results. Utilising a concentration of trichloracetic acid (TCA) buffered for different skin types, this unique ZO® Signature Peel allows physicians to precisely tailor treatment for a range of conditions. The unique peel formula contains a colored base that serves as visual guidance for controlled application over the treatment area based on the patient's desired treatment results.

- Reduces brown spots, age spots and uneven pigmentation
- Minimises or eliminates the appearance of melasma
- Improves the texture of leathery, sun-damaged skin
- Treats acne and post-inflammatory hyperpigmentation
- Reduces the prevalence of fine lines and wrinkles, and tightens lax skin

#### STIMULATOR PEEL

Peel Strength: Mild

The Stimulator Peel incorporates three essential formulas that prep, peel and neutralise the skin so it looks and feels healthier without irritation or down time. The prep formula first breaks down the lipid barrier to prepare the skin for enhanced penetration of the peel into the epidermis. Next, the peel solution, which utilises a combination of alpha hydroxy acids (citric, glycolic and lactic acids), is applied to provide both epidermal exfoliation and renewal. Finally, a neutraliser is applied to calm and soothe the skin while restoring it back to a normal pH.

- Stimulates epidermal turnover
- Accelerates exfoliation
- Evens skin tone and improves pigmentation
- Minimizes appearance of fine lines
- Leaves skin calm without irritation