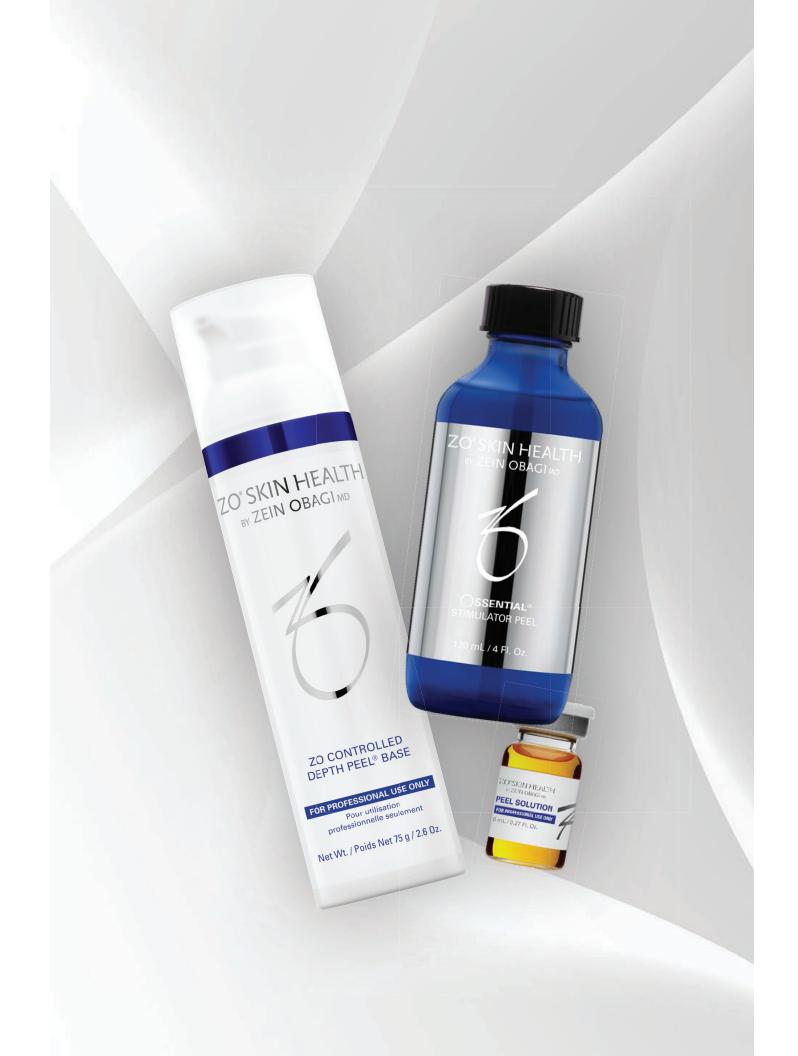

#### ZO CONTROLLED DEPTH PEEL®

#### Peel Strength: Aggressive

The ZO Controlled Depth Peel® is a robust in-office peel that provides dermal and epidermal stimulation and stabilisation for a faster recovery and excellent results. Utilising a concentration of trichloracetic acid (TCA) buffered for different skin types, this unique ZO® Signature Peel allows physicians to precisely tailor treatment for a range of conditions. The unique peel formula contains a colored base that serves as visual guidance for controlled application over the treatment area based on the patient's desired treatment results.

#### STIMULATOR PEEL

Peel Strength: Mild

The Stimulator Peel incorporates three essential formulas that prep, peel and neutralise the skin so it looks and feels healthier without irritation or down time. The prep formula first breaks down the lipid barrier to prepare the skin for enhanced penetration of the peel into the epidermis. Next, the peel solution, which utilises a combination of alpha hydroxy acids (citric, glycolic and lactic acids), is applied to provide both epidermal exfoliation and renewal. Finally, a neutraliser is applied to calm and soothe the skin while restoring it back to a normal pH.