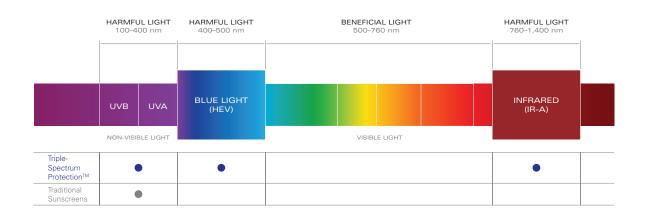

### STEP 3 **PROTECT** *Triple-Spectrum Protection*<sup>TM</sup>

#### THE POWER OF TRIPLE-SPECTRUM PROTECTION™

The ZO<sup>®</sup> sun protection portfolio offers scientifically superior sunscreens with the broadest, most comprehensive range of sun protection available. Our advanced, Triple-Spectrum Protection<sup>™</sup> shields against UVA/UVB, high-energy visible (HEV) light and IR-A (infrared) rays.

#### SUNSCREENS PROTECT AGAINST UVA/UVB RAYS

The ZO<sup>®</sup> sun protection portfolio offers both physical and chemical sunscreens that provide broad-spectrum protection against harmful, skin-ageing UVA rays and skin-burning UVB rays. Our physical sunscreens incorporate proven titanium dioxide, which is proven to be effective, while our chemical sunscreens incorporate a blend of FDA-approved filters. All ZO<sup>®</sup> sunscreens are oxybenzone free.

### FRACTIONATED MELANIN PROTECTS AGAINST HEV LIGHT

Fractionated melanin shields the skin from the ageing effects of HEV light. Protection from this light is especially important, as exposure comes from many daily sources including the sun, fluorescent and LED lighting, smart phones, computers, tablets and more.

#### ANTIOXIDANTS PROTECT AGAINST IR-A RAYS

Engineered with our exclusive 12-hour, time-release ZOX12<sup>®</sup> complex, our sunscreens help shield the skin from harmful IR-A rays. They also help protect the skin from free-radical damage and prevent future signs of premature ageing.