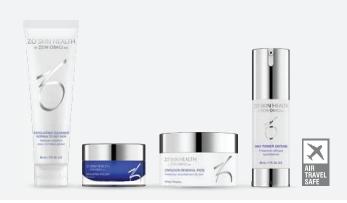

#### DAILY SKINCARE PROGRAMME

The first line of defense against fine lines and wrinkles is to keep skin hydrated and protected from damaging sun exposure. It starts with a basic skincare programme that uses high levels of high-performance ingredients to aid in the fight against the natural ageing process. The Daily Skincare Program is an everyday skincare essential to help strengthen and maintain healthy-looking skin. It is specifically targeted to:

- Help preserve and maintain a youthful-looking complexion
- Help prevent future damage by protecting skin from the sun
- Improve and maintain the appearance of even skin tone and finer pores
- Keep skin hydrated

| Exfoliating Cleanser   | 60 mL / 2 Fl. Oz.         |
|------------------------|---------------------------|
| Exfoliating Polish     | Net Wt. 16.2 g / 0.57 Oz. |
| Complexion Renewal Pad | s 30 Pads                 |
| Daily Power Defense    | 30 mL / 1 Fl. Oz.         |