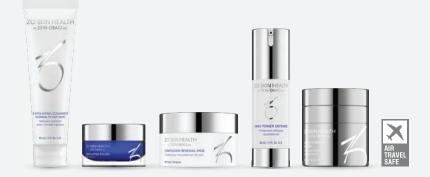

#### ANTI-AGEING PROGRAMME

This moderately aggressive programme, with highly advanced antiaging ingredients, is designed, to help reduce the appearance of early or significant signs of environmental and chronological ageing. The Anti-Ageing Programme uses potent ingredients, concentrated formulas and aggressive delivery systems to improve and strengthen skin's appearance and protect against future damage. It is specifically targeted to:

- Help reduce the appearance of fine lines and wrinkles
- Promote a more even skin tone and finer pore appearance
- Preserve and maintain a youthful-looking complexion
- Help prevent future skin damage by protecting against the harmful effects of the sun

#### CONTENTS

| Exfoliating Cleanser    | 60 mL / 2 Fl. Oz. |
|-------------------------|-------------------|
| Exfoliating Polish      | 16.2 g / 0.57 Oz. |
| Complexion Renewal Pads | 30 Pads           |
| Daily Power Defense     | 30 mL / 1 Fl. Oz. |
| Growth Factor Serum     | 30 mL / 1 Fl. Oz. |