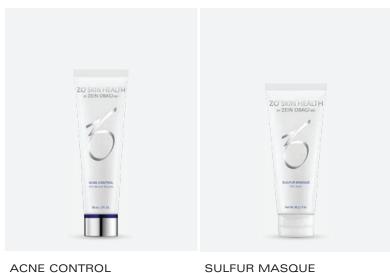

#### ACNE CONTROL

60 mL / 2 Fl. Oz.

This maximum-strength formula, with 10% micronized benzoyl peroxide, minimizes and treats acne lesions, controls oils and bacteria, soothes skin, pores, absorbs excess surface oils, and prevents future acne.

and hydrates skin. Net Wt. 85 g / 3 Oz.

This natural, clay-based masque,

comprising 10% sulfur, treats and

prevents acne, cleanses clogged

#### ACNE PREVENTION + TREATMENT PROGRAMME

When skin does not exfoliate as it should, dead cells build up on the skin's surface and inside the pores. The dead skin cells then mix with trapped oil and the pores become clogged, resulting in blackheads and whiteheads. The Acne Prevention + Treatment Programme features essential ingredients to slow sebum activity and break down surface oils, while exfoliating dead skin cells to help repair surface damage, tighten pores and improve skin texture. It is specifically formulated to:

- Control excess oil production
- Remove dead skin cells
- Stimulate healthy cell renewal
- Boost skin's natural production of collagen
- · Calm and soothe inflamed and irritated skin

| Exfoliating Cleanser    | 200 mL / 6.7 Fl. Oz.   |
|-------------------------|------------------------|
| Exfoliating Polish      | Net Wt. 65 g / 2.3 Oz. |
| Complexion Renewal Pads | 60 Pads                |
| Sulfur Masque           | Net Wt. 85 g / 3 Oz.   |