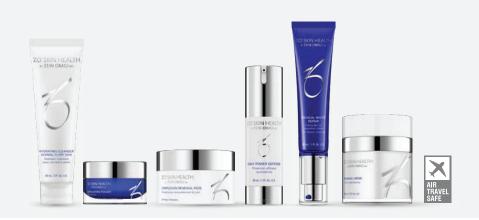

#### AGGRESSIVE ANTI-AGEING PROGRAMME

Deeper lines and wrinkles, hyperpigmentation (age spots, sun damage) and thinning skin with reduced elasticity/firmness all require more aggressive treatment. The Aggressive Anti-Ageing Programme features potent formulas with enzymes, a functional hydrator, and antioxidants containing a high concentration of retinol—a topical ingredient proven to mitigate the effects of both environmental and chronological skin ageing. This programme is specifically targeted to:

- Help reduce the appearance of deeper lines and wrinkles
- Minimise the appearance of hyperpigmentation and "age spots"
- Promote a more even-looking skin tone
- Aid in strengthening the skin by keeping hydration at the proper level
- Help maintain results achieved with lasers or medical treatments

| Hydrating Cleanser      | 60 mL / 2 Fl. Oz.   |
|-------------------------|---------------------|
| Exfoliating Polish      | 16.2 g / 0.57 Oz.   |
| Complexion Renewal Pads | 30 Pads             |
| Daily Power Defense     | 30 mL / 1 Fl. Oz.   |
| Radical Night Repair    | 30 mL / 1 Fl. Oz.   |
| Renewal Crème           | 50 mL / 1.7 Fl. Oz. |