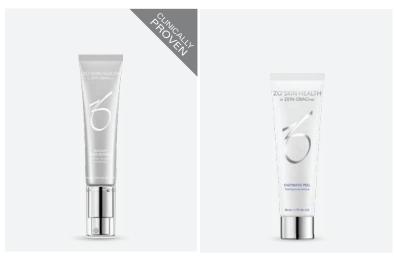

#### GENTLE CLEANSER ALL SKIN TYPES

An effective glycerin and botanical blend that gently cleanses away oil and impurities, leaving skin refreshed and hydrated.

200 mL / 6.7 Fl. Oz.

#### ENZYMATIC PEEL

This rejuvenating at-home peel soothes and hydrates your skin for a smoother texture and brighter appearance.

Net Wt. 29 g / 1 Oz.

50 mL / 1.7 Fl. Oz.