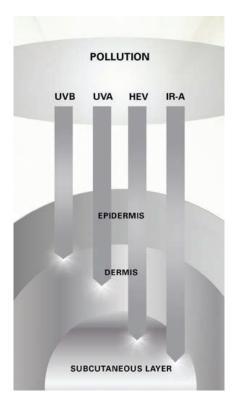

#### THE POWER OF TRIPLE-SPECTRUM PROTECTION™

The ZO<sup>®</sup> sun protection portfolio offers scientifically superior sunscreens with the broadest, most comprehensive range of sun protection available. Our advanced, Triple-Spectrum Protection<sup>™</sup> shields against UVA/UVB, high-energy visible (HEV) light and IR-A (infrared) rays.

#### SUNSCREENS PROTECT AGAINST UVA/UVB RAYS

The ZO<sup>®</sup> sun protection portfolio offers both physical and chemical sunscreens that provide broad-spectrum protection against harmful, skin-ageing UVA rays and skin-burning UVB rays. Our physical sunscreens incorporate proven titanium dioxide, which is proven to be effective, while our chemical sunscreens incorporate a blend of FDA-approved filters. All ZO<sup>®</sup> sunscreens are oxybenzone free.

### FRACTIONATED MELANIN PROTECTS AGAINST HEV LIGHT

Fractionated melanin shields the skin from the ageing effects of HEV light. Protection from this light is especially important, as exposure comes from many daily sources including the sun, fluorescent and LED lighting, smart phones, computers, tablets and more.

#### ANTIOXIDANTS PROTECT AGAINST IR-A RAYS

Engineered with our exclusive 12-hour, time-release ZOX12<sup>®</sup> complex, our sunscreens help shield the skin from harmful IR-A rays. They also help protect the skin from free-radical damage and prevent future signs of premature ageing.