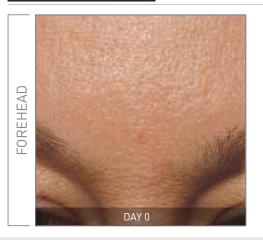

# **TIME-BOOSTER** - WRINKLES

# **CROW'S FEET & FOREHEAD**

-37.8% AVERAGE WRINKLE DEPTH(1)

## **FOREHEAD**

**75**% RENOVATING EFFECT<sup>[2]</sup> **75**% BETTER LOOKING SKIN<sup>[2]</sup>