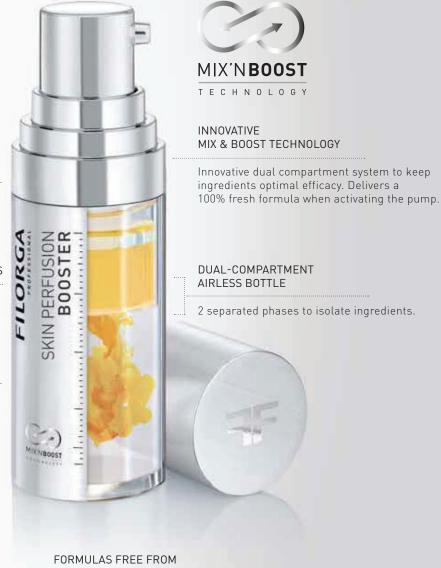

# CORRECTING BOOSTERS

# **CUTTING EDGE COSMECEUTICALS**

#### 3x10 ML BOX

START WITH A 100% FRESH FORMULA EVERY 10 DAYS

- 1 box = 1 month
- 1 bottle = 10 days
- 1 pump = 1 application

I Spaced out & customised care

# OPAQUE & AIRLESS BOTTLE

Longer preservation & higher stability

Fragrance - Silicon - Paraben - Mineral oil

This document is a photographic image of the product insert provided for your convenience by Med Supply Solutions. Med Supply Solutions does not claim ownership of the content contained within this product insert. The intellectual property rights, including but not limited to copyrights, trademarks, and any other applicable rights, pertaining to the content of this product insert, remain the sole property of the original manufacturer. Med Supply Solutions accepts no liability for any inaccuracies, omissions, or discrepancies that may be present in this document. Your use of this product insert is subject to our terms and conditions, which can be found on our website. By accessing and utilizing this document, you acknowledge and accept the terms and conditions outlined therein.