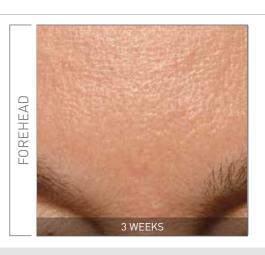

# **TIME-BOOSTER** - WRINKLES

# **CROW'S FEET & FOREHEAD**

-37.8% AVERAGE WRINKLE DEPTH(1)

## **FOREHEAD**

**75**% RENOVATING EFFECT<sup>[2]</sup> **75**% BETTER LOOKING SKIN<sup>[2]</sup>