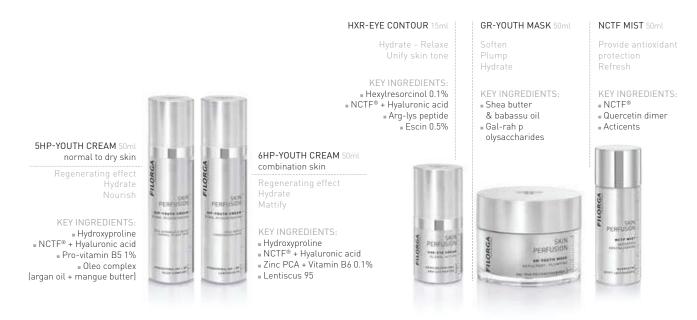

# ENHANCE

5HP-YOUTH CREAM 6HP-YOUTH CREAM XHR-EYE CREAM GR-YOUTH MASK NCTF MIST

#### RE-TIME SERUM 30ml

Smoothe wrinkles

## KEY INGREDIENTS:

- Vitamin A 0.1%
- Wakame 14G
- Hyaluronic acid 0.5%
- Arg-lys peptide

#### BROWN SPOTS

P-BRIGHT SERUM 30ml

KEY INGREDIENTS:

Phytic acid 1.5%

Vitamin C 2%

Arabino-xyloses B1-4

Papain-carbomer

## KEY INGREDIENTS:

- Vitamin C 2%
- Vitamin H 0.1%
- NCTF® + HRH-14 polyphenol