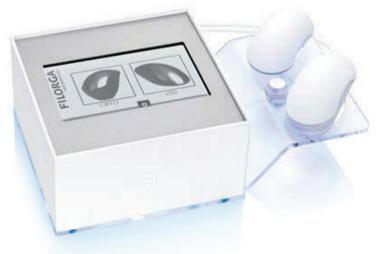

# CRYOLED

# EXCLUSIVE PROFESSIONAL DEVICE

# TO BOOST THE EFFICACY OF SKIN PERFUSION PRODUCTS\*

## **CRYO** MODE

# METHOD OF ACTION

**LED** MODE

■ Sends light waves to the heart of the skin

■ 4 light colours that penetrates
the skin differently and act on specific
skin problems:
Yellow/Red: wrinkles, firmness
Green: brown spots, brightness
Blue: blemishes.