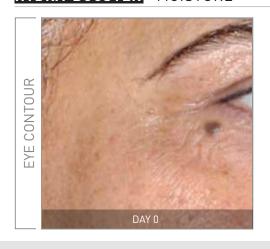

# **TIME-BOOSTER** - WRINKLES

# **CROW'S FEET & FOREHEAD**

-37.8% AVERAGE WRINKLE DEPTH(1)

## **CROW'S FEET**

83% | SMOOTHER SKIN<sup>[2]</sup>

**75**% IMMEDIATE SMOOTHING EFFECT<sup>(2)</sup>