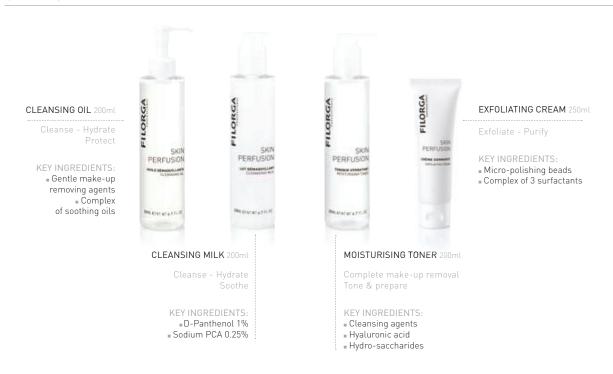

## CLEANSE

EXFOLIATING CREAM CLEANSING OIL

#### PERFECTING SOLUTION 100ml

Clarify complexion Smoothe - Prepare

KEY INGREDIENT:

Gluconolactone 0.5%

# B3-RECOVERY CREAM 50ml

Hydrate - Soothe - Repair

#### KEY INGREDIENTS:

- Vitamin B3 1% + H-Urea 5%
- Hyaluronic acid
- New generation cosmetic agents
   [Rhamno-complex + Plant complex
- + Mirabilis Jalapa extract]