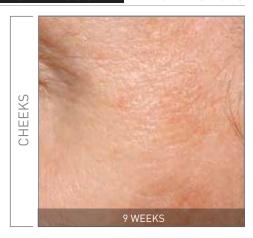

# **BRIGHT-BOOSTER** - BROWN SPOTS

**+40.7**% SKIN HOMOGENEITY[1]

100% MORE EVEN COMPLEXION<sup>(2)</sup>
92% BETTER LOOKING SKIN<sup>(2)</sup>

**92**% | GLOWING COMPLEXION<sup>(2)</sup> **84**% | BRIGHTER SKIN<sup>(2)</sup>