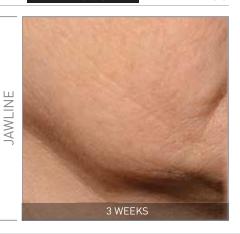

# **TIME-BOOSTER** - WRINKLES

# **CROW'S FEET & FOREHEAD**

-37.8% AVERAGE WRINKLE DEPTH(1)

## **CROW'S FEET**

83% | SMOOTHER SKIN<sup>[2]</sup>

**75**% IMMEDIATE SMOOTHING EFFECT<sup>(2)</sup>

## **FOREHEAD**

**75**% RENOVATING EFFECT<sup>[2]</sup> **75**% BETTER LOOKING SKIN<sup>[2]</sup>