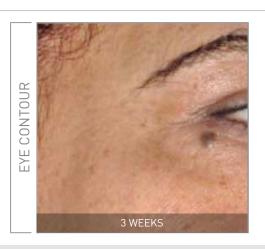

# **CROW'S FEET & FOREHEAD**

-37.8% AVERAGE WRINKLE DEPTH(1)

## **CROW'S FEET**

83% | SMOOTHER SKIN<sup>[2]</sup>

**75**% IMMEDIATE SMOOTHING EFFECT<sup>(2)</sup>

## **FOREHEAD**

**75**% RENOVATING EFFECT<sup>[2]</sup> **75**% BETTER LOOKING SKIN<sup>[2]</sup>

# **HYDRA-BOOSTER** - MOISTURE

+15.5% HYDRATION(3)

100% DEEPLY HYDRATED SKIN SENSATION<sup>[4]</sup> 93% PLUMP LOOKING SKIN<sup>[4]</sup>

93% LONG-LASTING HYDRATION<sup>(4)</sup>

[1] Instrumental study on 15 subjects. Score obtained on the cheek area, nose area and forehead after 3 weeks. [2] Clinical study on 15 subjects from  $44.9 \pm 10.7$  years old during 3 weeks. 1 single application at night every 2 days during the first week and 1 single application at night during 2 weeks. Patients' self assessment at 3 weeks. [3] Instrumental study on 15 subjects. Score obtained on the cheek area and eye contour after 3 weeks. [4] Clinical study on 15 subjects from  $40.9 \pm 1.6$  years old during 3 weeks. 1 single application at night for 3 weeks. Patients' self assessment at 3 weeks.