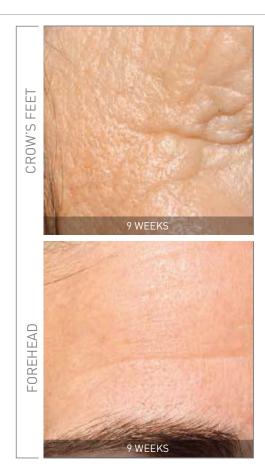

# **TIME-BOOSTER** - WRINKLES

# **CROW'S FEET & FOREHEAD**

-37.8% AVERAGE WRINKLE DEPTH(1)

## **CROW'S FEET**

83% | SMOOTHER SKIN<sup>[2]</sup>

**75**% IMMEDIATE SMOOTHING EFFECT<sup>(2)</sup>

## **FOREHEAD**

**75**% RENOVATING EFFECT<sup>[2]</sup> **75**% BETTER LOOKING SKIN<sup>[2]</sup>