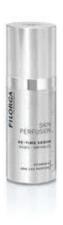

#### BROWN SPOTS

P-BRIGHT SERUM 30ml

KEY INGREDIENTS:

Phytic acid 1.5%

Vitamin C 2%

Arabino-xyloses B1-4

Papain-carbomer

#### RADIANC

#### C-LIGHT SERUM 30m

Improve radiance

## KEY INGREDIENTS:

- Vitamin C 2%
- Vitamin H 0.1%
- NCTF® + HRH-14 polyphenol