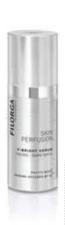

#### FIRMNES

AA-LIFT SERUM 30ml

KEY INGREDIENTS:
Collagen + Xylose 2%
Elastin peptide
+ Sorghum juice

## BLEMISHES

## BD-BALANCE SERUM 30ml

Purif

#### KEY INGREDIENTS:

- Zinc PCA 1%
- Salicylic acid
- Beta-HBD3 2%
- Plant extract