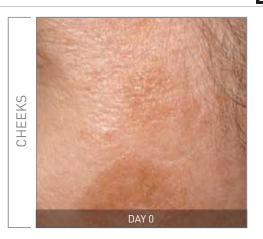

# **BRIGHT-BOOSTER** - BROWN SPOTS

**+40.7**% SKIN HOMOGENEITY[1]

100% MORE EVEN COMPLEXION<sup>(2)</sup>
92% BETTER LOOKING SKIN<sup>(2)</sup>

**92**% | GLOWING COMPLEXION<sup>(2)</sup> **84**% | BRIGHTER SKIN<sup>(2)</sup>