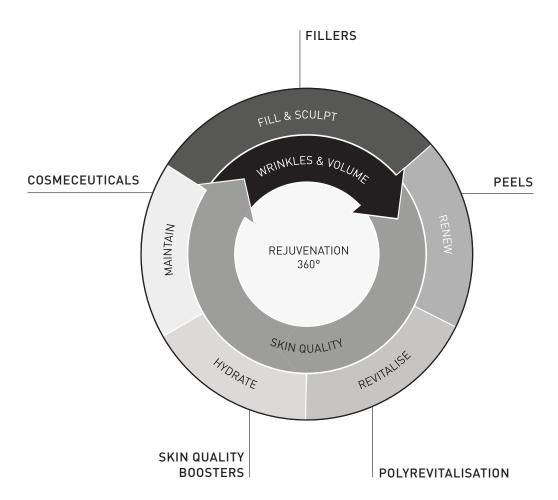

# HOLISTIC APPROACH OF SKIN QUALITY

Combining in-office and home treatments, SKIN PERFUSION allows a holistic treatment of ageing skin. The specific protocols combine superficial peels, micro-needling and professional skincare to address the concerns of ageing skin: hydration – radiance – wrinkles – firmness – blemishes

# TAILOR-MADE PROTOCOLS

# PROCEDURES AND SKINCARE COMBINING

|                                | IN OFFICE                     |                 |                           |                          |                      |                                             | AT HOME             |                    |                        |  |
|--------------------------------|-------------------------------|-----------------|---------------------------|--------------------------|----------------------|---------------------------------------------|---------------------|--------------------|------------------------|--|
|                                | PEELING                       | NEEDLING        |                           |                          | POST-ACT<br>SOOTHING | COSMECEUTICS - SKIN PERFUSION               |                     |                    |                        |  |
| BRIGHT PROTOCOL<br>HOMOGENEITY | BRIGHT<br>PEEL <sup>(1)</sup> |                 | NCTF®<br>135 HA           |                          | B3 RECOVERY<br>CREAM | B3 RECOVERY<br>CREAM                        | BRIGHT<br>BOOSTER   | P-BRIGHT<br>SERUM  | 5HP-<br>YOUTH<br>CREAM |  |
|                                | 1                             |                 |                           |                          | HA MASK              | E-YOUTH<br>CREAM<br>SOLUTION                | During the protocol | After the protocol | 6HP-<br>YOUTH<br>CREAM |  |
|                                | *                             |                 | KCT,                      |                          |                      | PERFECTRICE                                 |                     |                    |                        |  |
| TIME PROTOCOL<br>WRINKLES      | TIME PEEL <sup>[2]</sup>      | NCTF®<br>135 HA |                           | FILLER®<br>LINES         | B3 RECOVERY<br>CREAM | B3 RECOVERY<br>CREAM                        | TIME<br>BOOSTER     | RE-TIME<br>SERUM   | 5HP-<br>YOUTH<br>CREAM |  |
|                                | -                             |                 | Pro                       | LORGA                    | HA MASK              | E-YOUTH<br>CREAM                            | During the protocol | After the protocol | 6HP-<br>YOUTH<br>CREAM |  |
|                                |                               |                 |                           |                          |                      | SOLUTION<br>PERFECTRICE                     |                     |                    | CREAM                  |  |
| LIT PROTOCOL<br>FIRMNESS       | TIME PEEL <sup>[2]</sup>      | NCTF®<br>135 HA | ART FILLER®<br>FINE LINES | ART FILLER®<br>UNIVERSAL | B3 RECOVERY<br>CREAM | B3 RECOVERY<br>CREAM                        | LIFT<br>BOOSTER     | AA-LIFT<br>SERUM   | 5HP-<br>YOUTH<br>CREAM |  |
|                                | ă                             |                 | FILORGA                   | FILORGA                  | HA MASK              | E-YOUTH<br>CREAM<br>SOLUTION<br>PERFECTRICE | During the protocol | After the protocol | 6HP-<br>YOUTH<br>CREAM |  |
|                                | *                             | T(\$   1)       | of and                    | owner C                  |                      |                                             |                     |                    |                        |  |

# PROCEDURES AND SKINCARE COMBINING

| IN OFFICE                     |                                      |                 |                            |                                 |                                                      | AT HOME                                    |                                              |                                                  |  |  |
|-------------------------------|--------------------------------------|-----------------|----------------------------|---------------------------------|------------------------------------------------------|--------------------------------------------|----------------------------------------------|--------------------------------------------------|--|--|
|                               | PEELING                              |                 | NEEDLING                   | POST-ACT<br>SOOTHING            | COSMECEUTICS - SKIN PERFUSION                        |                                            |                                              | ١                                                |  |  |
| BALANCE PROTOCOL<br>BLEMISHES | TIME / BRIGHT<br>PEEL <sup>(2)</sup> | NCTF®<br>135 HA | ART FILLER®<br>FINE LINES  | B3 RECOVERY<br>CREAM            | B3 RECOVERY<br>CREAM                                 | BALANCE<br>BOOSTER                         | BD-BALANCE<br>SERUM                          | 5HP-<br>YOUTH<br>CREAM                           |  |  |
|                               | ****                                 | NTI,            | FILORGA                    | HA MASK                         | E-YOUTH<br>CREAM<br>SOLUTION<br>PERFECTRICE          | During the protocol                        | After the protocol                           | 6HP-<br>YOUTH<br>CREAM                           |  |  |
| HYDRA PROTOCOL<br>HYDRATION   | TIME PEEL <sup>[2]</sup>             | NCTF®<br>135 HA | M-HA 18®                   | B3 RECOVERY<br>CREAM<br>HA MASK | B3 RECOVERY<br>CREAM<br>E-YOUTH<br>CREAM<br>SOLUTION | HYDRA<br>BOOSTER<br>During the<br>protocol | HAB5-HYDRA<br>SERUM<br>After the<br>protocol | 5HP-<br>YOUTH<br>CREAM<br>6HP-<br>YOUTH<br>CREAM |  |  |
|                               | . H                                  |                 | PRODUCTION MATERIAL STATES |                                 | PERFECTRICE                                          |                                            |                                              |                                                  |  |  |