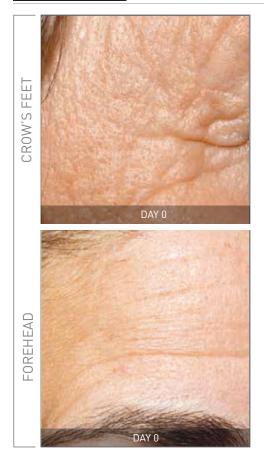

# **TIME-BOOSTER** - WRINKLES

# **CROW'S FEET & FOREHEAD**

-37.8% AVERAGE WRINKLE DEPTH(1)

## **CROW'S FEET**

83% | SMOOTHER SKIN<sup>[2]</sup>

**75**% IMMEDIATE SMOOTHING EFFECT<sup>(2)</sup>

## **FOREHEAD**

**75**% RENOVATING EFFECT<sup>[2]</sup> **75**% BETTER LOOKING SKIN<sup>[2]</sup>